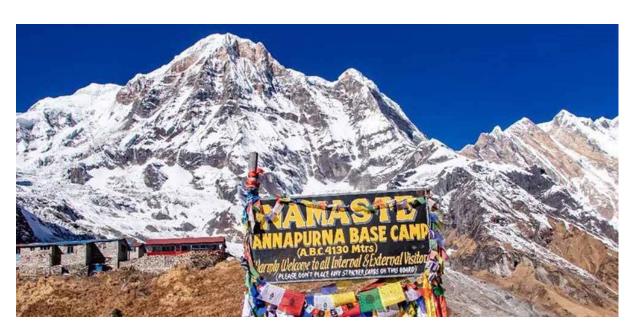

# **Annapurna Base Camp Trek 7 Nights 8 Days**

#### Day wise itinerary

- Day 1: Report us in our Pokhara hotel. Night stay in Pokhara.
- Day 2: Drive from Pokhara to Ghandruk and trek to Chhommorong (2,170 m / 7,120ft), 6 7 hours.
- Day 3: Trek to Bamboo (2,310 m / 7,579 ft), 5 6 hours.
- Day 4: Trek to Deurali (3,230 m / 10,598 ft), 5 6 hours.
- Day 5: Trek to Annapurna Base Camp (4,130 m / 13,551 ft) via Machhapuchhre Base Camp, 6 7 hours.
- Day 6: Annapurna Base Camp to Bamboo (2,310 m / 7,579 ft), 7 8 hours.
- Day 7: Bamboo to Jhinu Danda (1,760 m /5, 775 ft) and drive back to Pokhara, 7 8 hours.
- Day 8: Departure.